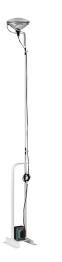

## Toio

by Achille & Pier Giacomo Castiglioni , 1962

Floor lamp providing indirect lighting. Angle iron and formed steel base, painted in a variety of colors. Hexagonal nickel-plated brass height-adjustable stem with telescopic head. On the cable there is the electronic dimmer which allows the regulation of light brightness.

| Mounting                   | Floor                                                                                                          |
|----------------------------|----------------------------------------------------------------------------------------------------------------|
| Environment                | Indoor                                                                                                         |
| Finish                     | White, Black, Red                                                                                              |
| Weight                     | 8.2 Kg                                                                                                         |
| Light sources<br>available | 1 x ALU PAR 56/MFL 300W GX16D C/C 3000K<br>- RF17899 - DIMM.                                                   |
| Emergency                  | Without                                                                                                        |
| Switching                  | On the cable there is the electronic dimmer<br>which allows the regulation of light brightness<br>with a dial. |
| Voltage                    | 220-240V                                                                                                       |
| Power                      | MAX 300W                                                                                                       |
| Battery                    | No                                                                                                             |
| Supply included            | Yes                                                                                                            |
| Cord Length                | 2470 mm                                                                                                        |
| Materials                  | Steel                                                                                                          |
| Colors                     | <ul> <li>F7600009 - White</li> <li>F7600030 - Black</li> <li>F7600035 - Red</li> </ul>                         |
| Certificate                |                                                                                                                |