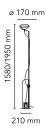

| Mounting                   | Floor                                                                                                          |
|----------------------------|----------------------------------------------------------------------------------------------------------------|
| Environment                | Indoor                                                                                                         |
| Finish                     | White, Black, Red                                                                                              |
| Weight                     | 8.2 Kg                                                                                                         |
| Light sources<br>available | 1 x ALU PAR 56/MFL 300W GX16D C/C 3000K<br>- RF17899 - DIMM.                                                   |
| Emergency                  | Without                                                                                                        |
| Switching                  | On the cable there is the electronic dimmer<br>which allows the regulation of light brightness<br>with a dial. |
| Voltage                    | 220-240V                                                                                                       |
| Power                      | MAX 300W                                                                                                       |
| Battery                    | No                                                                                                             |
| Supply included            | Yes                                                                                                            |
| Cord Length                | 2470 mm                                                                                                        |
| Materials                  | Steel                                                                                                          |
| Colors                     | <ul> <li>F7600009 - White</li> <li>F7600030 - Black</li> <li>F7600035 - Red</li> </ul>                         |
| Certificate                |                                                                                                                |